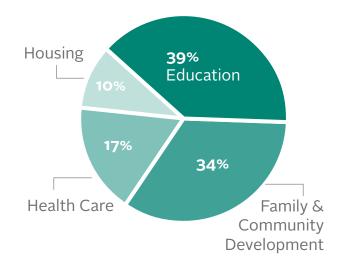

#### **PROGRAM EXPENSES**

## **Operating Expenses**

| <b>Program Services</b>        | 2022      | 2023      |
|--------------------------------|-----------|-----------|
| Education                      | 1,620,415 | 1,794,586 |
| Family & Community Development | 1,302,642 | 1,541,163 |
| Health Care                    | 741,960   | 796,176   |
| Housing                        | 288,115   | 442,314   |
| Total Programing<br>Expense    | 3,953,132 | 4,574,239 |
| Management & General           | 660,233   | 702,241   |
| Fundraising                    | 246,491   | 381,222   |
| TOTAL OPERATING EXPENSE        | 4,859,856 | 5,657,702 |