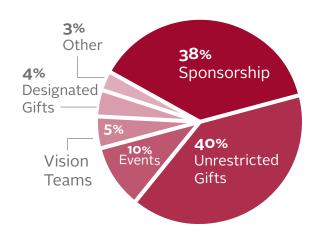

#### **SOURCES OF REVENUE**

### **Operating Revenue**

|                         | 2022      | 2023      |
|-------------------------|-----------|-----------|
| Sponsorship             | 1,873,718 | 1,698,735 |
| Unrestricted Gifts      | 1,802,746 | 1,791,985 |
| Events                  | 534,448   | 458,531   |
| Vision Teams            | 242,785   | 240,470   |
| Designated Gifts        | 129,546   | 175,762   |
| Other                   | 75,104    | 150,094   |
| TOTAL OPERATING REVENUE | 4,658,347 | 4,515,577 |