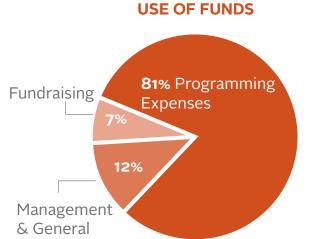

## **Operating Expenses**

| <b>Program Services</b>        | 2022      | 2023      |
|--------------------------------|-----------|-----------|
| Education                      | 1,620,415 | 1,794,586 |
| Family & Community Development | 1,302,642 | 1,541,163 |
| Health Care                    | 741,960   | 796,176   |
| Housing                        | 288,115   | 442,314   |
| Total Programing<br>Expense    | 3,953,132 | 4,574,239 |
| Management & General           | 660,233   | 702,241   |
| Fundraising                    | 246,491   | 381,222   |
| TOTAL OPERATING EXPENSE        | 4,859,856 | 5,657,702 |